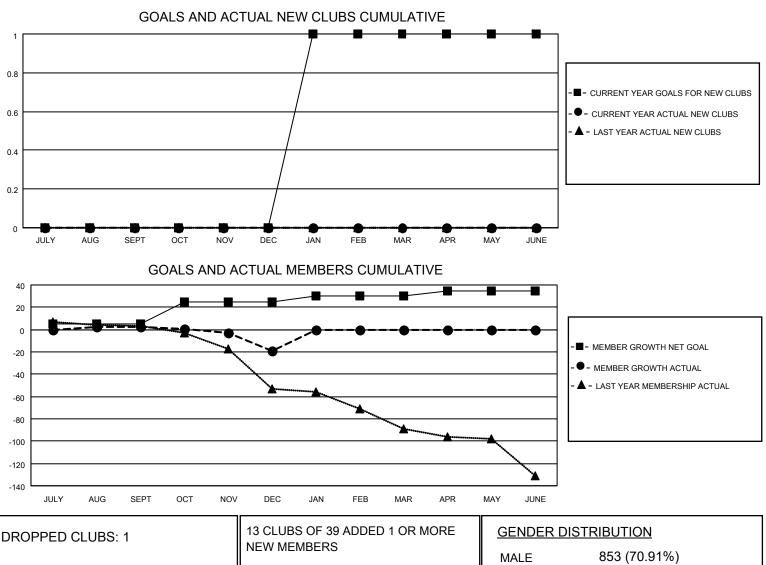

## MONTHLY MEMBERSHIP PROGRESS REPORT

LOCATION MISSOURI

District 26 M2

Results as of: 12/31/2020

| Clubs                 |               |           |               | Members               |                        |                         |                                                    |
|-----------------------|---------------|-----------|---------------|-----------------------|------------------------|-------------------------|----------------------------------------------------|
| RESULTS FOR 2020-2021 |               |           |               | RESULTS FOR 2020-2021 |                        |                         |                                                    |
| QUARTER               | NEW CLUB GOAL | NEW CLUBS | DROPPED CLUBS | QUARTER               | BER GROWTH NET<br>GOAL | MEMBER GROWTH<br>ACTUAL | DROPPED<br>MEMBERS ACTUAL<br>(including transfers) |
| JULY/AUG/SEPT         | 0             | 0         | 1             | JULY/AUG/SEPT         | 5                      | 19                      | 15                                                 |
| OCT/NOV/DEC           | 0             | 0         | 0             | OCT/NOV/DEC           | 20                     | 12                      | 31                                                 |
| JAN/FEB/MAR           | 1             | 0         | 0             | JAN/FEB/MAR           | 5                      | 0                       | 0                                                  |
| APR/MAY/JUNE          | 0             | 0         | 0             | APR/MAY/JUNE          | 5                      | 0                       | 0                                                  |